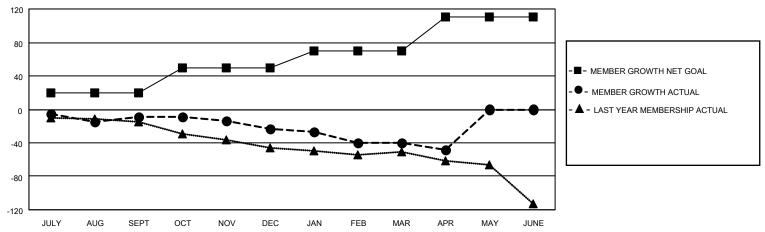

## GOALS AND ACTUAL MEMBERS CUMULATIVE

| DROPPED CLUBS: 3 |     | 22 CLUBS OF 45 ADDED 1 OR<br>MORE NEW MEMBERS | GENDER DISTRIBUTION                |              |  |
|------------------|-----|-----------------------------------------------|------------------------------------|--------------|--|
|                  |     | MORE NEW MEMBERS                              | MALE                               | 908 (76.50%) |  |
|                  |     |                                               | FEMALE                             | 279 (23.50%) |  |
| DROPPED MEMBERS  |     |                                               | NON BINARY                         | 0 (0.00%)    |  |
|                  |     |                                               | PREFER NOT TO ANSWER               | 0 (0.00%)    |  |
| DECEASED         | 22  |                                               |                                    |              |  |
| CLUB CANCELLED   | 0   | CLICK HERE FOR CUMULATIVE                     | TOTAL FAMILY UNIT MEMBERS 163      |              |  |
| OTHER            | 93  | MEMBERSHIP DATA                               |                                    |              |  |
| TOTAL            | 115 |                                               | FAMILY MEMBERS PAYING HALF DUES 82 |              |  |
|                  |     |                                               |                                    |              |  |

## MONTHLY MEMBERSHIP PROGRESS REPORT

LOCATION IOWA District 9 NE Results as of: 4/30/2022

| Clubs RESULTS FOR 2021-2022 |   |   |   | Members RESULTS FOR 2021-2022 |    |    |    |
|-----------------------------|---|---|---|-------------------------------|----|----|----|
|                             |   |   |   |                               |    |    |    |
| JULY/AUG/SEPT               | 1 | 0 | 3 | JULY/AUG/SEPT                 | 20 | 37 | 42 |
| OCT/NOV/DEC                 | 1 | 0 | 0 | OCT/NOV/DEC                   | 30 | 10 | 23 |
| JAN/FEB/MAR                 | 1 | 0 | 0 | JAN/FEB/MAR                   | 20 | 17 | 33 |
| APR/MAY/JUNE                | 1 | 0 | 0 | APR/MAY/JUNE                  | 40 | 9  | 17 |