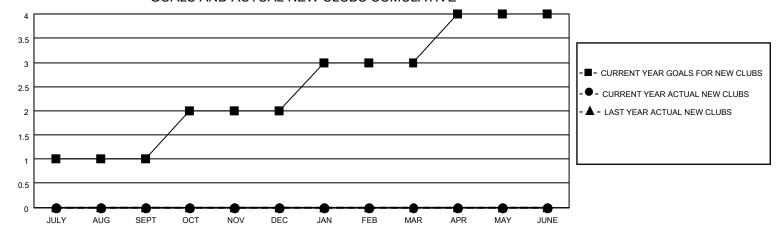

## GOALS AND ACTUAL NEW CLUBS CUMULATIVE

## MONTHLY MEMBERSHIP PROGRESS REPORT

LOCATION IOWA District 9 NE Results as of: 4/30/2022

| Clubs RESULTS FOR 2021-2022 |   |   |   | Members RESULTS FOR 2021-2022 |    |    |    |
|-----------------------------|---|---|---|-------------------------------|----|----|----|
|                             |   |   |   |                               |    |    |    |
| JULY/AUG/SEPT               | 1 | 0 | 3 | JULY/AUG/SEPT                 | 20 | 37 | 42 |
| OCT/NOV/DEC                 | 1 | 0 | 0 | OCT/NOV/DEC                   | 30 | 10 | 23 |
| JAN/FEB/MAR                 | 1 | 0 | 0 | JAN/FEB/MAR                   | 20 | 17 | 33 |
| APR/MAY/JUNE                | 1 | 0 | 0 | APR/MAY/JUNE                  | 40 | 9  | 17 |